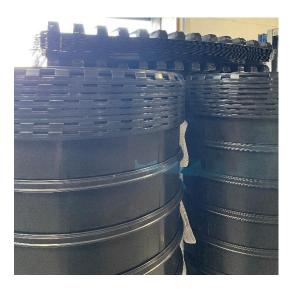

## **EasyDrum ECO:**

Drums must have the liner removed and Drums are to be stacked on a 48x48 pallet in 4 stacks, 8 high per stack, place tension ring and shipping bar in the bottom of each drum. Place 8 lids on top of each stack, and all 64 drum liners neatly stacked on top of the lids.