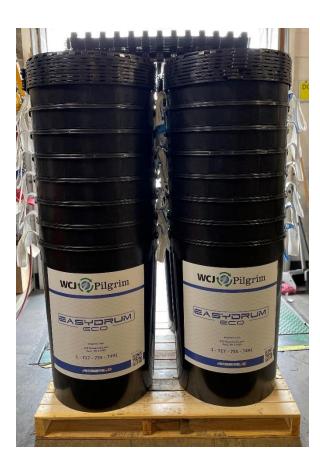

## **EasyDrum ECO:**

Drums must have the liner removed and Drums are to be stacked on a 48x48 pallet in 4 stacks, 8 high per stack, place tension ring and shipping bar in the bottom of each drum. Place 8 lids on top of each stack, and all 64 drum liners neatly stacked on top of the lids.